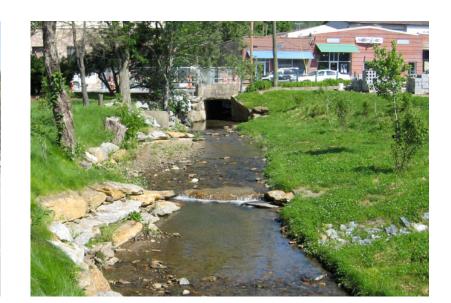

## Ellettsville Heritage Center at Stewart Park - Concept Design

An initiative of the Envision Ellettsville Vision Plan

Pollinator Meadow Brandywine State Park, Delaware

Naturalized Streambank Planting Boone Creek in Durham Park, North Carolina