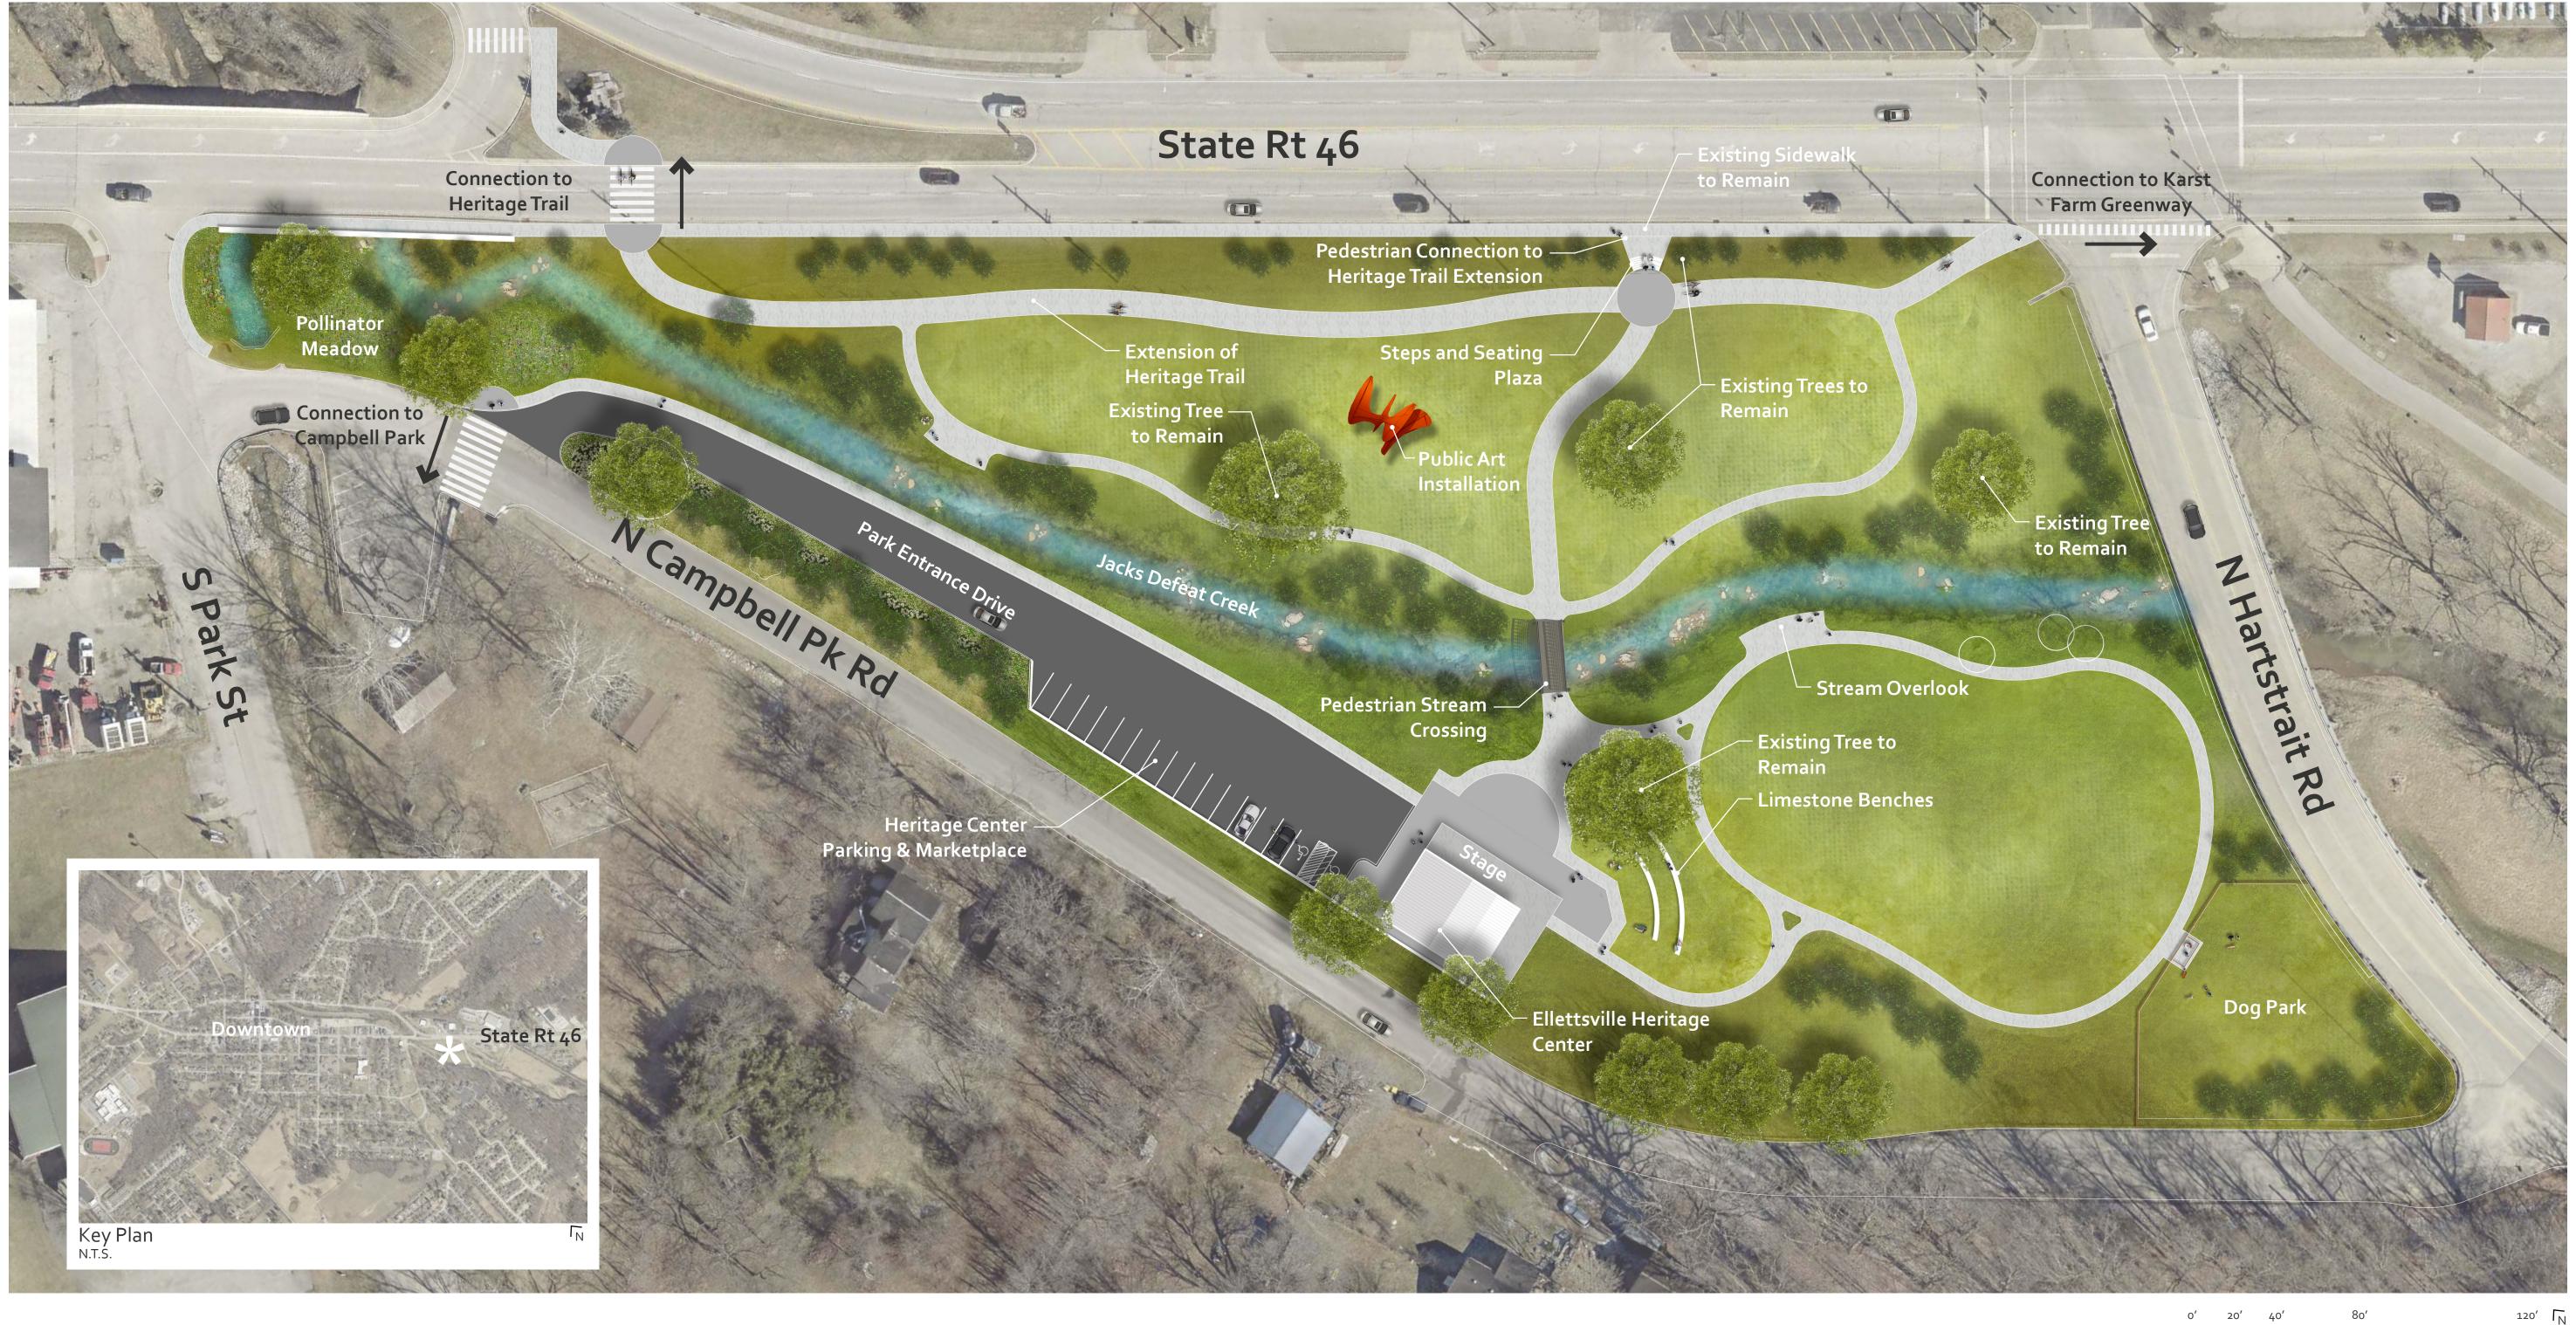

Ellettsville Heritage Center at Stewart Park - Concept Design - Bird's Eye View

An initiative of the Envision Ellettsville Vision Plan

Jack's Defeat Creek

Stream Overlook

Ellettsville Heritage Center

Public Art Installation