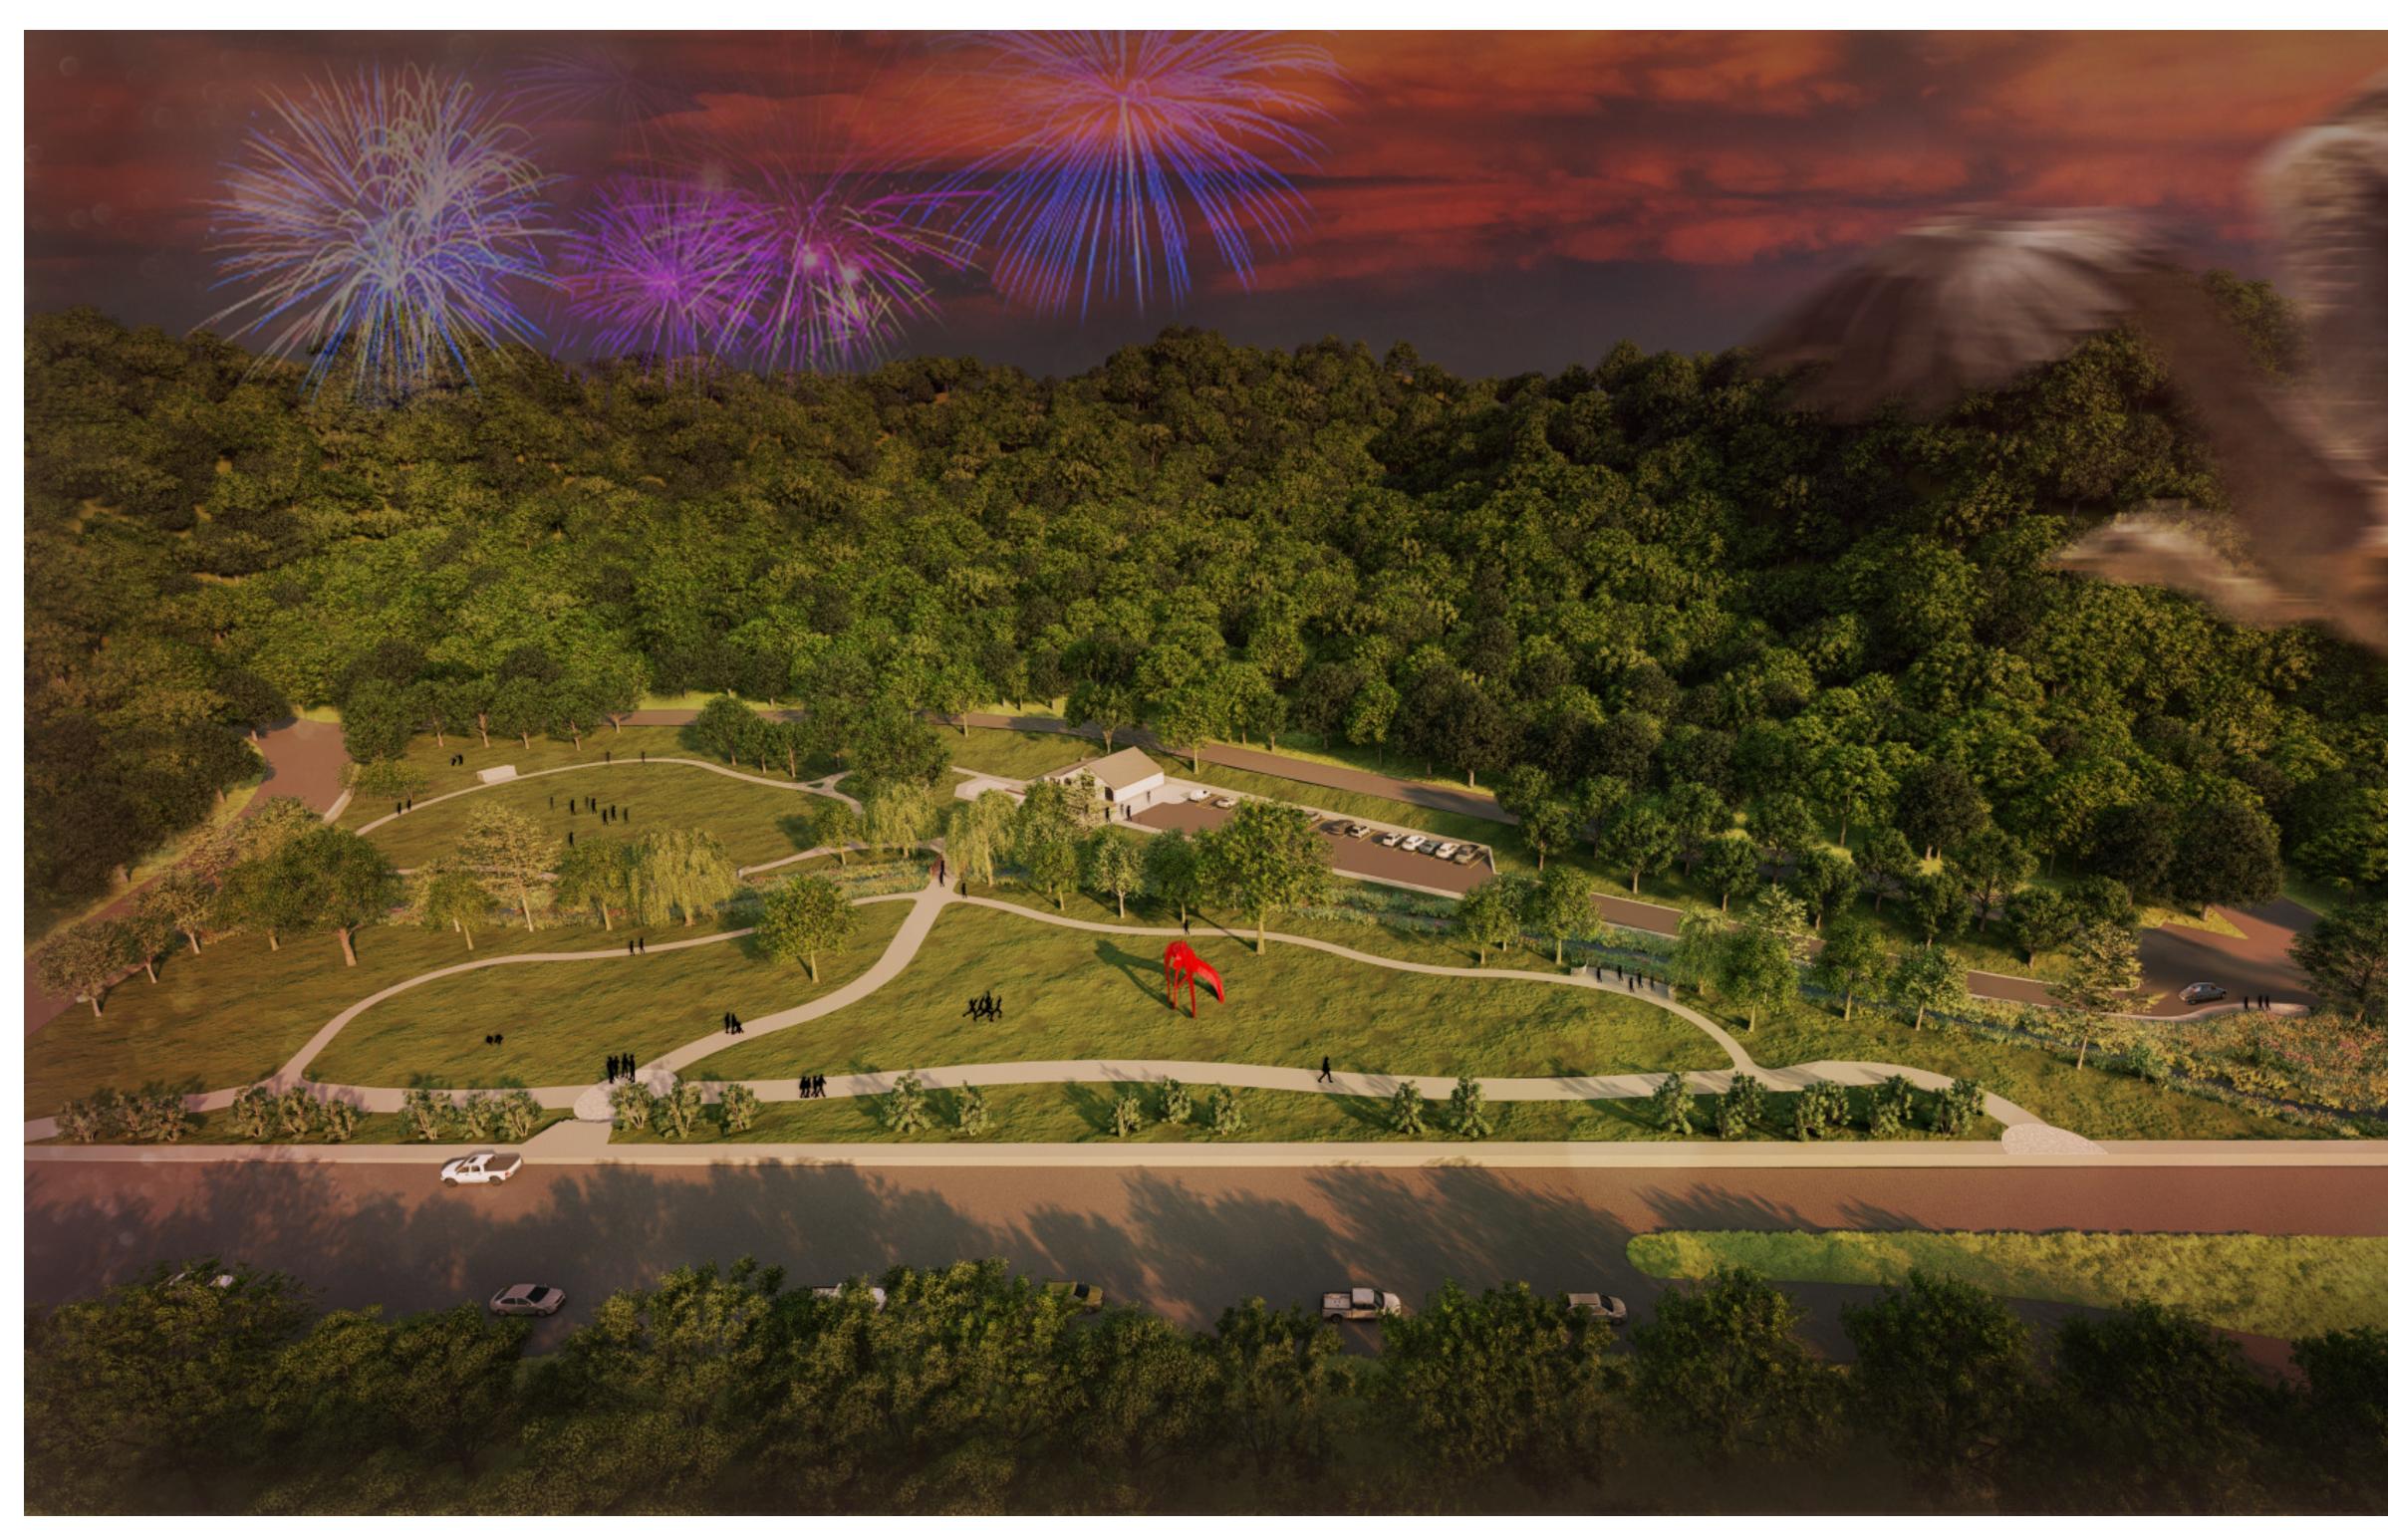

Ellettsville Heritage Center at Stewart Park - Concept Design - Bird's Eye View

An initiative of the Envision Ellettsville Vision Plan

Jack's Defeat Creek

Stream Overlook

Ellettsville Heritage Center

Public Art Installation